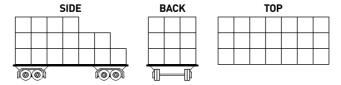

3. When the shape is folded to form a cube, only one of the shapes can be produced. Which one?

4. How many boxes are on the trailer at least and how many boxes the most?

31 till 51 Least, as seen from the top: 3111111 = 9 1311221 = 11 1133111 = 11