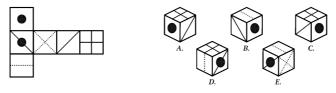

3. When the shape is folded to form a cube, only one of the shapes can be produced. Which one?

4. How many boxes are on the trailer at least and how many boxes the most?

31 till 51 Least, as seen from the top: 3111111 = 9 1311221 = 11 1133111 = 11